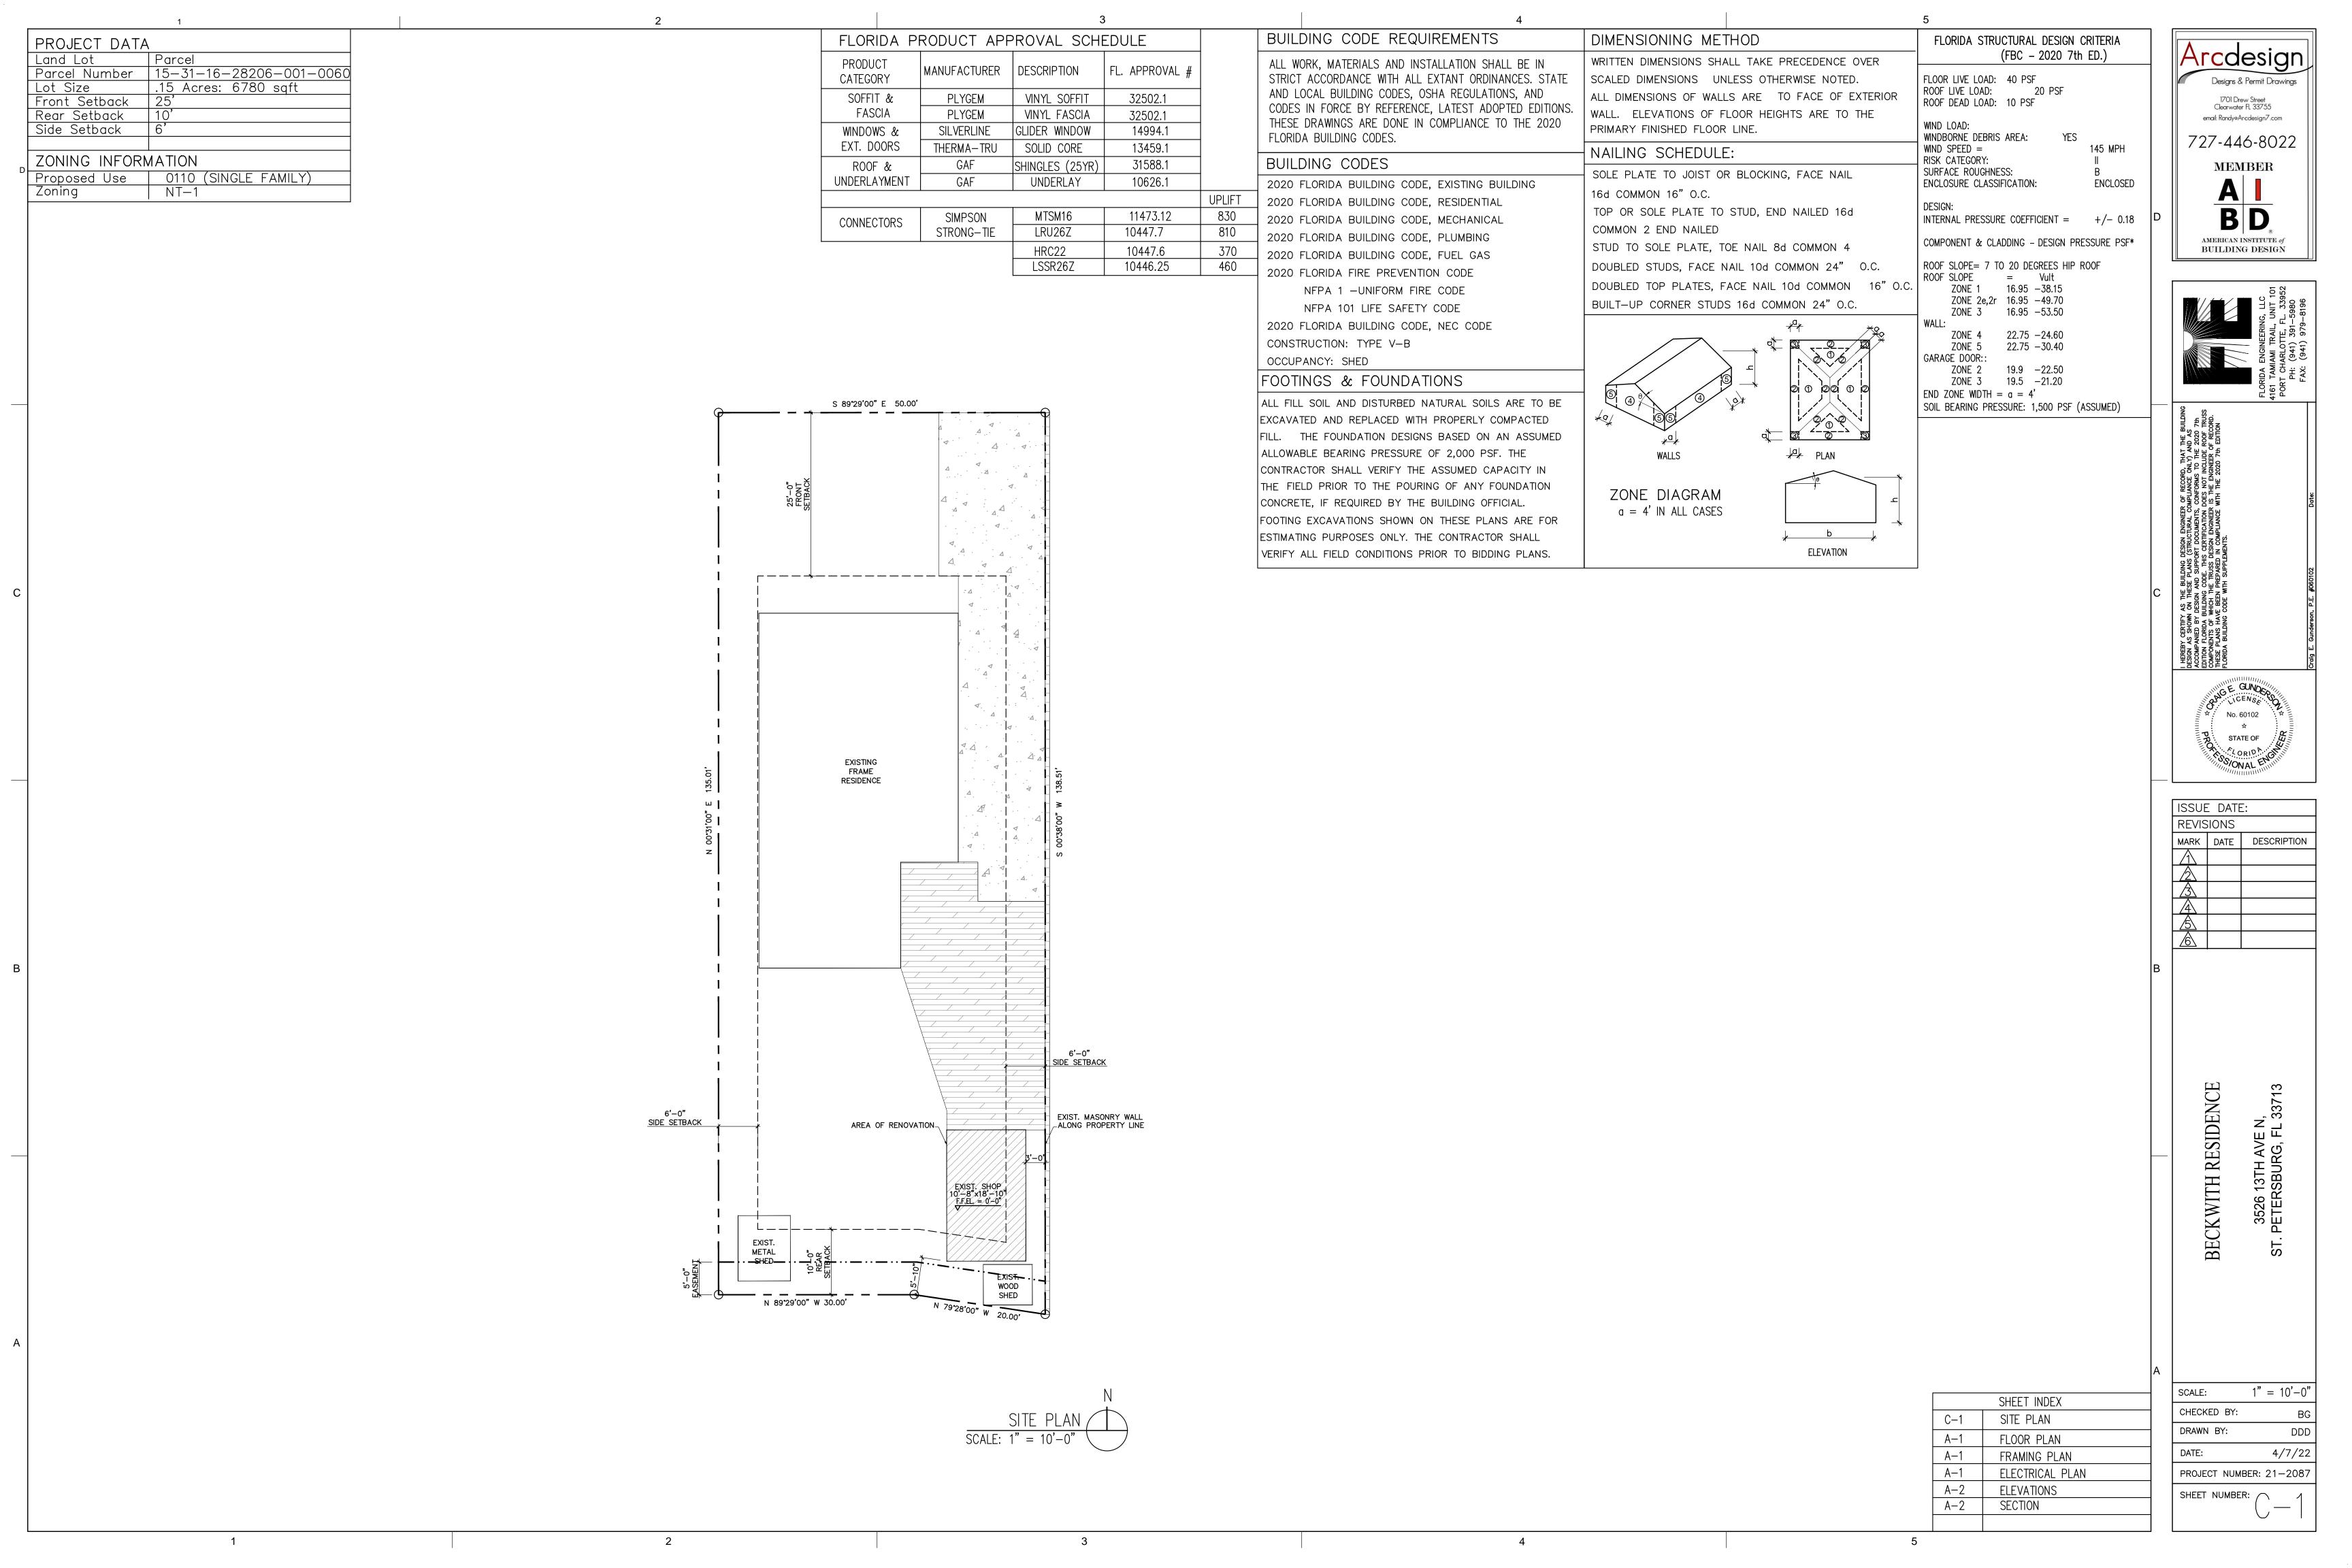

CASE NO.: 22-54000073 PLAT SHEETS: K-8

REQUEST: Approval of an after the fact variances to the interior side and rear yard

setbacks to allow an accessory living space to remain.

OWNER: Sean Thomas Beckwith

3526 13<sup>th</sup> Avenue N.

St. Petersburg, FL 33713

ADDRESS: 3526 13<sup>th</sup> Avenue North

PARCEL ID NO.: 15-31-16-28206-001-0060

LEGAL DESCRIPTION: On File

ZONING: Neighborhood Traditional - 1 (NT-1)

Table 1: Section 16.20.010.6 - Building Envelope: Maximum Height and Minimum Setbacks

| Structure                                            | Required | Requested | Variance | Magnitude |
|------------------------------------------------------|----------|-----------|----------|-----------|
| Accessory Living<br>Space (ALS) rear yard<br>setback | 10-feet  | 5.8-feet  | 4.2-feet | 42%       |
| ALS interior side yard setback                       | 5-feet   | 3-feet    | 2-feet   | 40%       |

#### **BACKGROUND**

The subject property consists of one platted lot of record (Lot 6 in Block 1 of Floral Villa Park) of the Central Oak Park Neighborhood within the Neighborhood Traditional-1 (NT-1) zoning district. The property is approximately 6,850 square feet (0.15 acres +/-), has a 5-foot easement running parallel to the rear, and contains a single-family home constructed in 1951. The current property owner purchased the property in October 2017. The following is a timeline of actions to this point:

The applicant obtained an as-built survey denoting a left-side interior setback of 3-feet and rear setback of 5.8-feet for the existing partially demolished accessory living space. Upon conducting research of the permitting system and analysis of the property card, staff is unable to find a building permit for the detached accessory structure that was once used as a workshop. The applicant intends to use the existing wall and foundation of the partially demolished accessory structure, build upon, renovate, and reestablish an accessory living space. The applicant hereby seeks a variance to deviate from the required side yard setback of 5-feet and rear yard setback of 10-feet per Section 16.20.010.6: Building Envelope: Maximum Height and Minimum Setbacks of the LDRs.