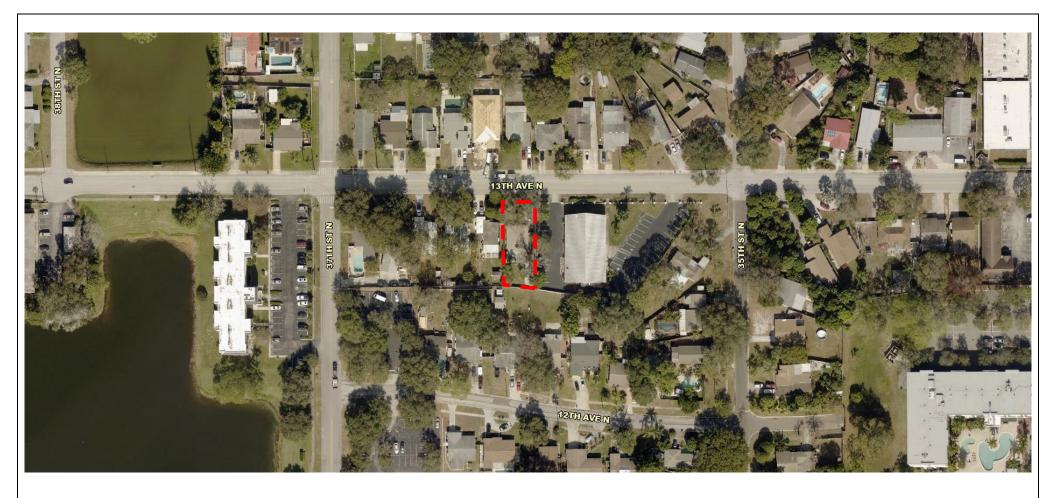

#### **BACKGROUND**

The subject property consists of one platted lot of record (Lot 6 in Block 1 of Floral Villa Park) of the Central Oak Park Neighborhood within the Neighborhood Traditional-1 (NT-1) zoning district. The property is approximately 6,850 square feet (0.15 acres +/-), has a 5-foot easement running parallel to the rear, and contains a single-family home constructed in 1951. The current property owner purchased the property in October 2017. The following is a timeline of actions to this point:

Page 3 of 5

DRC Case No.: 22-54000073

- d. Historic Resources. If the site contains historical significance.
  - This criterion is not applicable.
- e. Significant vegetation or natural features. If the site contains significant vegetation or other natural features.
  - This criterion is not applicable.
- f. Neighborhood Character. If the proposed project promotes the established historic or traditional development pattern of a block face, including setbacks, building height, and other dimensional requirements.
  - The subject property is an interior residential lot, south of 13<sup>th</sup> Avenue North (a future major street) and west of 35<sup>th</sup> Street North. Adjacent to the left/east is New Apostolic Church, a site which is used exclusively for religious worship, whereas the subject accessory structure abuts a masonry wall and surface parking lot for the church. Upon Staff's evaluation of a bird's eye view of the properties within 300-feet of the subject property, the request does not appear to be a pattern in this neighborhood.
- 2. The special conditions existing are not the result of the actions of the applicant;
  - The special conditions of the existing accessory living space were not an action or result of the applicant, but of the previous owner(s) of the subject property.
- 3. Owing to the special conditions, a literal enforcement of this Chapter would result in unnecessary hardship;
  - There are no physical hardships or special conditions that have been noted, and there are no conditions peculiar to the property. Literal enforcement to meet the side yard setback of 5-feet and rear yard setback of 10-feet per <a href="Section 16.20.020.7">Section 16.20.020.7</a> would not result in unnecessary hardship.
- 4. Strict application of the provisions of this chapter would provide the applicant with no means for reasonable use of the land, buildings, or other structures;
  - The strict application of the applicable provisions of the LDRs would still provide the applicant with means for reasonable use of the property. Though it is the intent of the applicant to adaptively reuse the frame of the existing structure, the previous owners never sought permits to establish the building. At this time, the applicant may relocate the structure meeting the setbacks, or demolish and build a new accessory living space reusing materials and/or components of the existing frame.
- 5. The variance requested is the minimum variance that will make possible the reasonable use of the land, building, or other structure;
  - The applicant is able to make reasonable use of the property without approval of the variances.
- 6. The granting of the variance will be in harmony with the general purpose and intent of this chapter;
  - The granting of the after-the-fact setback variances would not be in harmony with the general purpose and intent of the code. According to <u>Section 16.10.010.4.J.</u> of the LDRs, the purpose of setback regulations are to "ensure that an effective separation is provided between properties, structures and uses to foster compatibility, identity, privacy, light, air and ventilation." Setbacks are further used to provide safety and environmental protection. In some cases, building beyond the setback line may be permitted through allowable