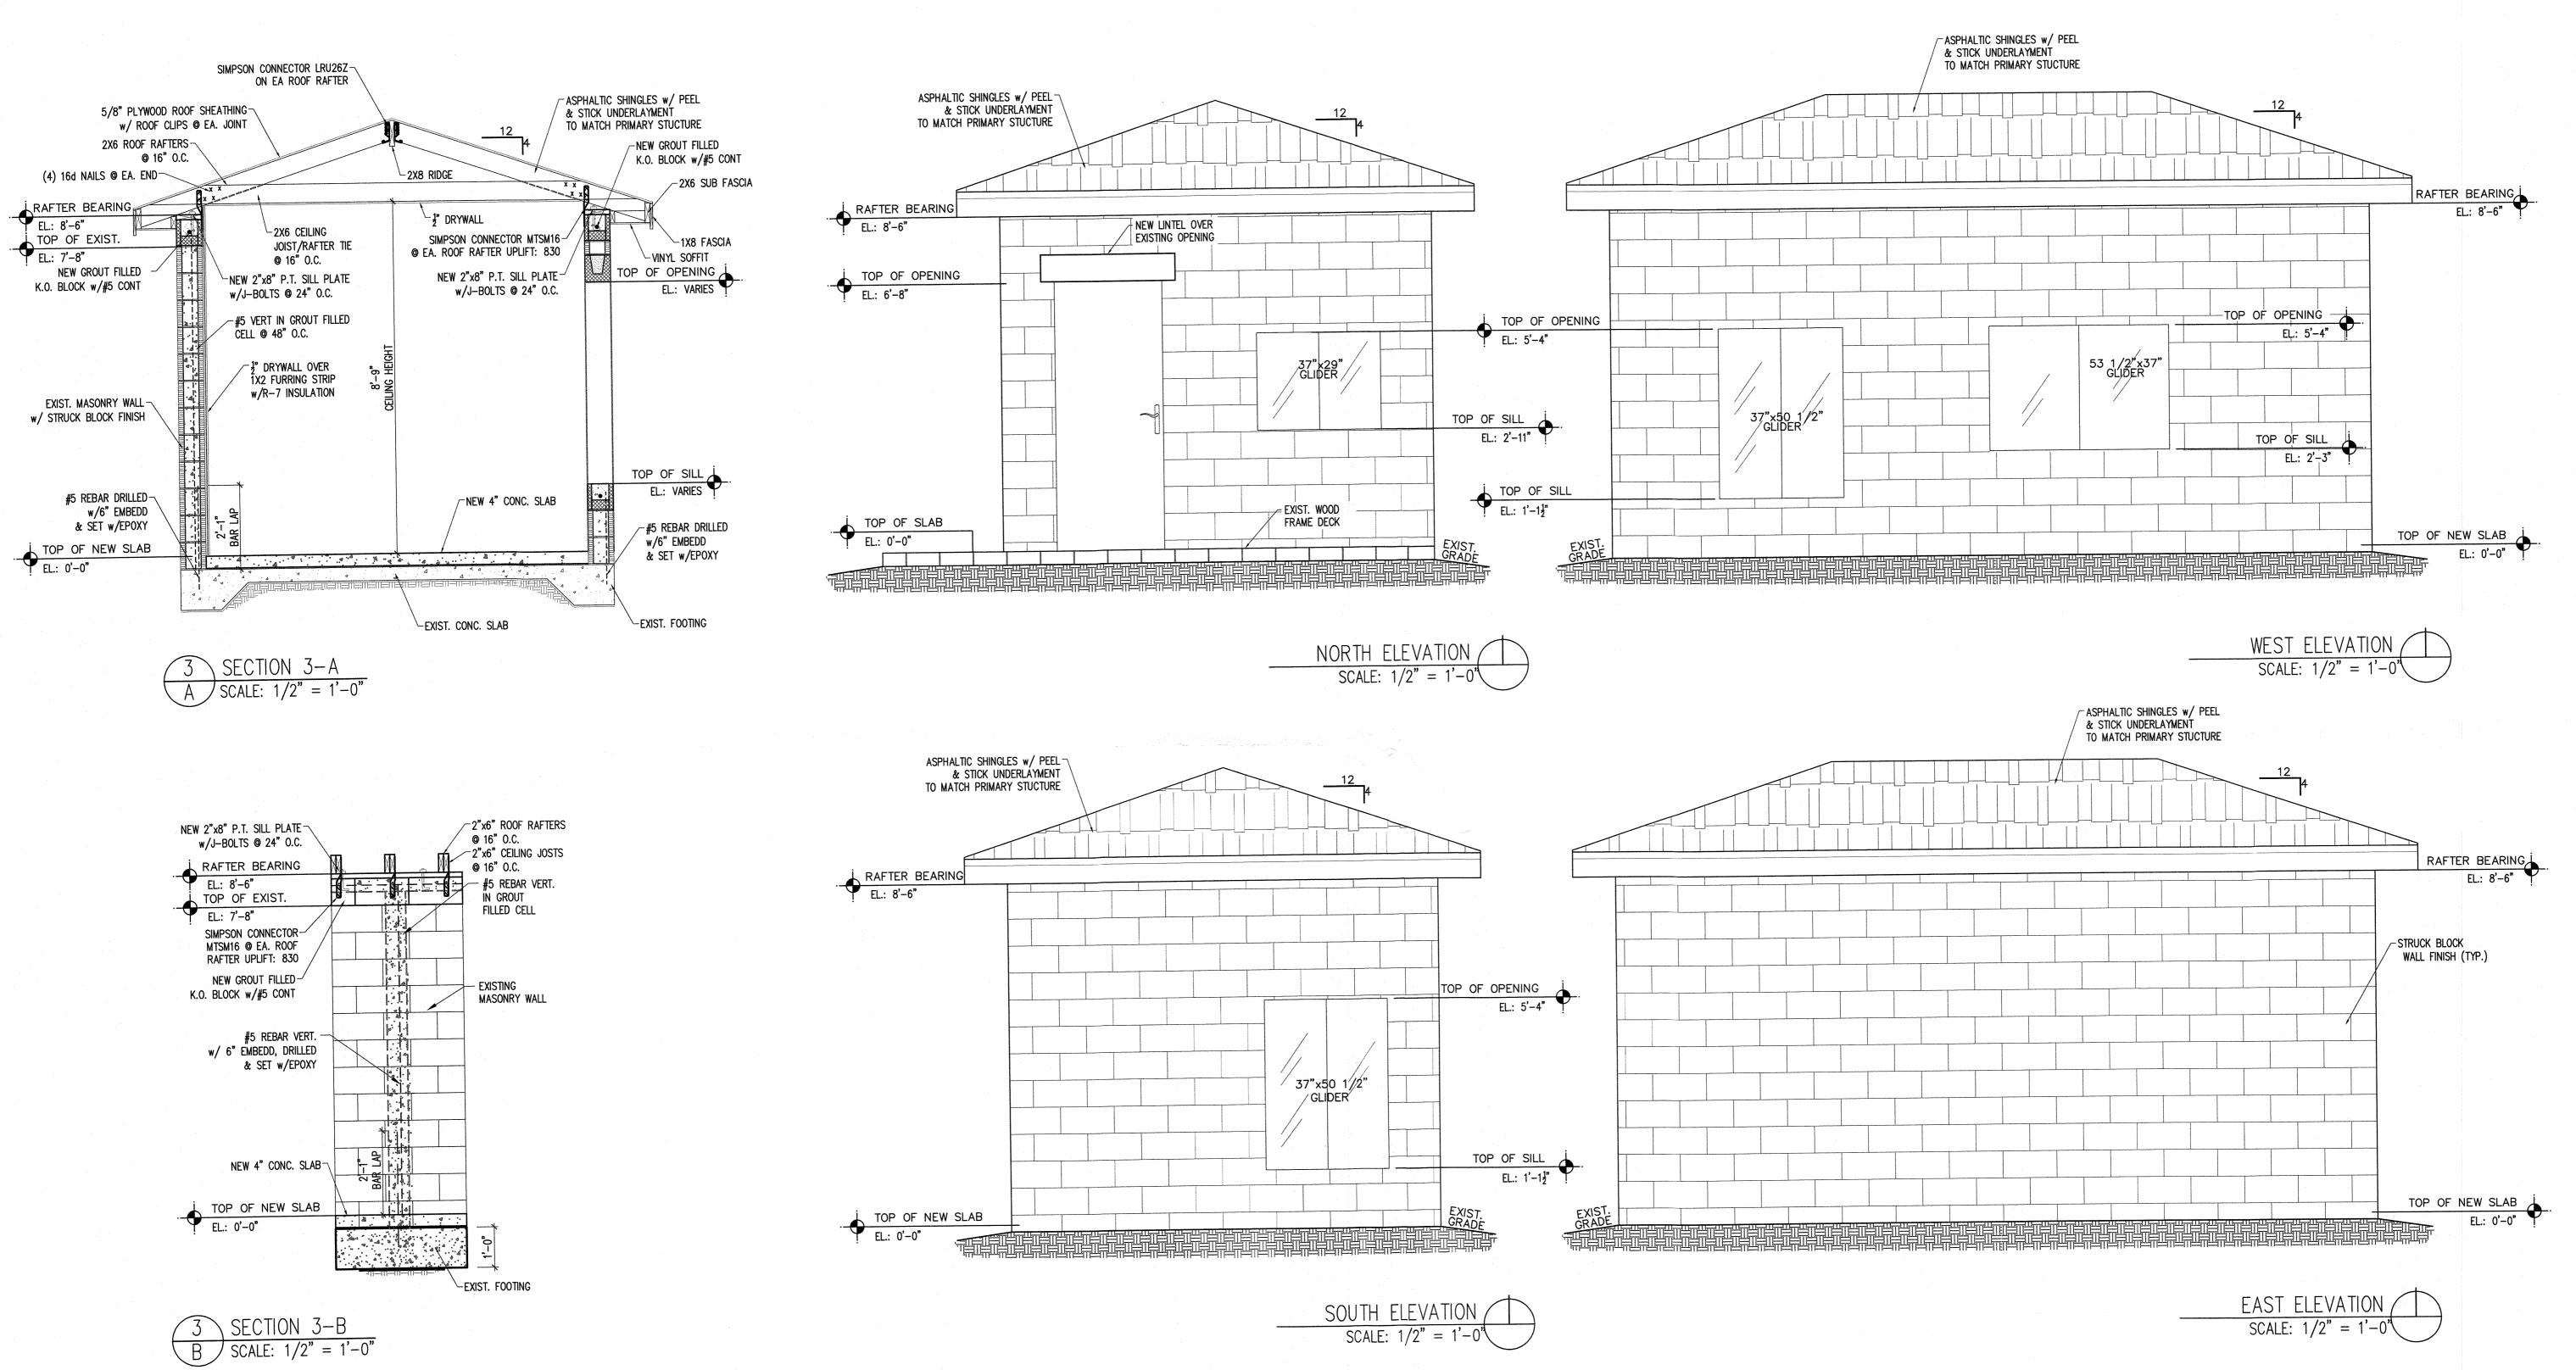

The applicant obtained an as-built survey denoting a left-side interior setback of 3-feet and rear setback of 5.8-feet for the existing partially demolished accessory living space. Upon conducting research of the permitting system and analysis of the property card, staff is unable to find a building permit for the detached accessory structure that was once used as a workshop. The applicant intends to use the existing wall and foundation of the partially demolished accessory structure, build upon, renovate, and reestablish an accessory living space. The applicant hereby seeks a variance to deviate from the required side yard setback of 5-feet and rear yard setback of 10-feet per Section 16.20.010.6: Building Envelope: Maximum Height and Minimum Setbacks of the LDRs.

Survey, Photo Addendum and Floorplan Sketch Proposed Site Plan, Floor Plan and Elevation

Residential Renovation/Alterations Permit No. 22-04002208

**Property Card** 

Project Location Map
City of St. Petersburg, Florida
Planning and Development Services
Department