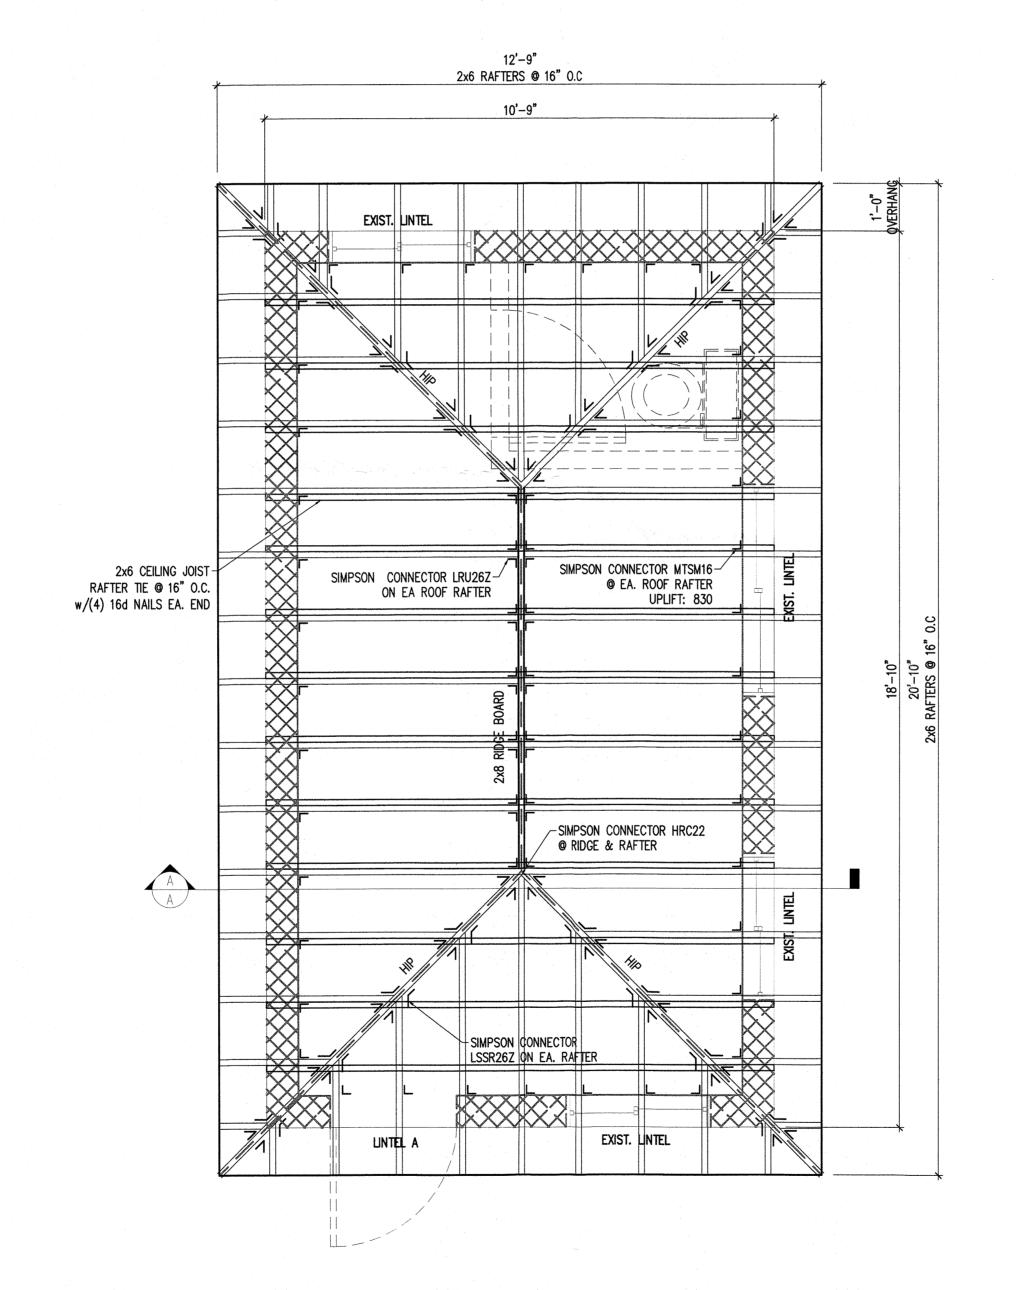

 Residential Renovation/Alterations (ARES) Permit No. 22-04002208 – The current owner pursued a remodel of an existing accessory structure on April 29, 2022. Upon review by Development Review Services, the permit was denied due to not meeting the setbacks in accordance to <u>Section 16.20.010.6</u>: Building Envelope: Maximum Height and Minimum Setbacks of the Land Development Regulations (LDRs). To date, the permit is still in the review process.

The applicant obtained an as-built survey denoting a left-side interior setback of 3-feet and rear setback of 5.8-feet for the existing partially demolished accessory living space. Upon conducting research of the permitting system and analysis of the property card, staff is unable to find a building permit for the detached accessory structure that was once used as a workshop. The applicant intends to use the existing wall and foundation of the partially demolished accessory structure, build upon, renovate, and reestablish an accessory living space. The applicant hereby seeks a variance to deviate from the required side yard setback of 5-feet and rear yard setback of 10-feet per Section 16.20.010.6: Building Envelope: Maximum Height and Minimum Setbacks of the LDRs.