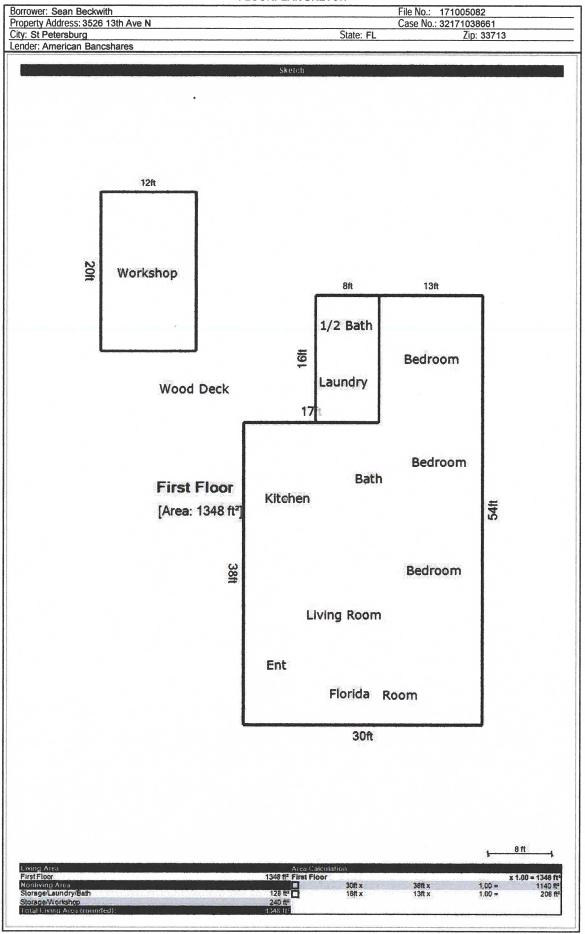

#### **BACKGROUND**

The subject property consists of one platted lot of record (Lot 6 in Block 1 of Floral Villa Park) of the Central Oak Park Neighborhood within the Neighborhood Traditional-1 (NT-1) zoning district. The property is approximately 6,850 square feet (0.15 acres +/-), has a 5-foot easement running parallel to the rear, and contains a single-family home constructed in 1951. The current property owner purchased the property in October 2017. The following is a timeline of actions to this point:

The applicant obtained an as-built survey denoting a left-side interior setback of 3-feet and rear setback of 5.8-feet for the existing partially demolished accessory living space. Upon conducting research of the permitting system and analysis of the property card, staff is unable to find a building permit for the detached accessory structure that was once used as a workshop. The applicant intends to use the existing wall and foundation of the partially demolished accessory structure, build upon, renovate, and reestablish an accessory living space. The applicant hereby seeks a variance to deviate from the required side yard setback of 5-feet and rear yard setback of 10-feet per Section 16.20.010.6: Building Envelope: Maximum Height and Minimum Setbacks of the LDRs.