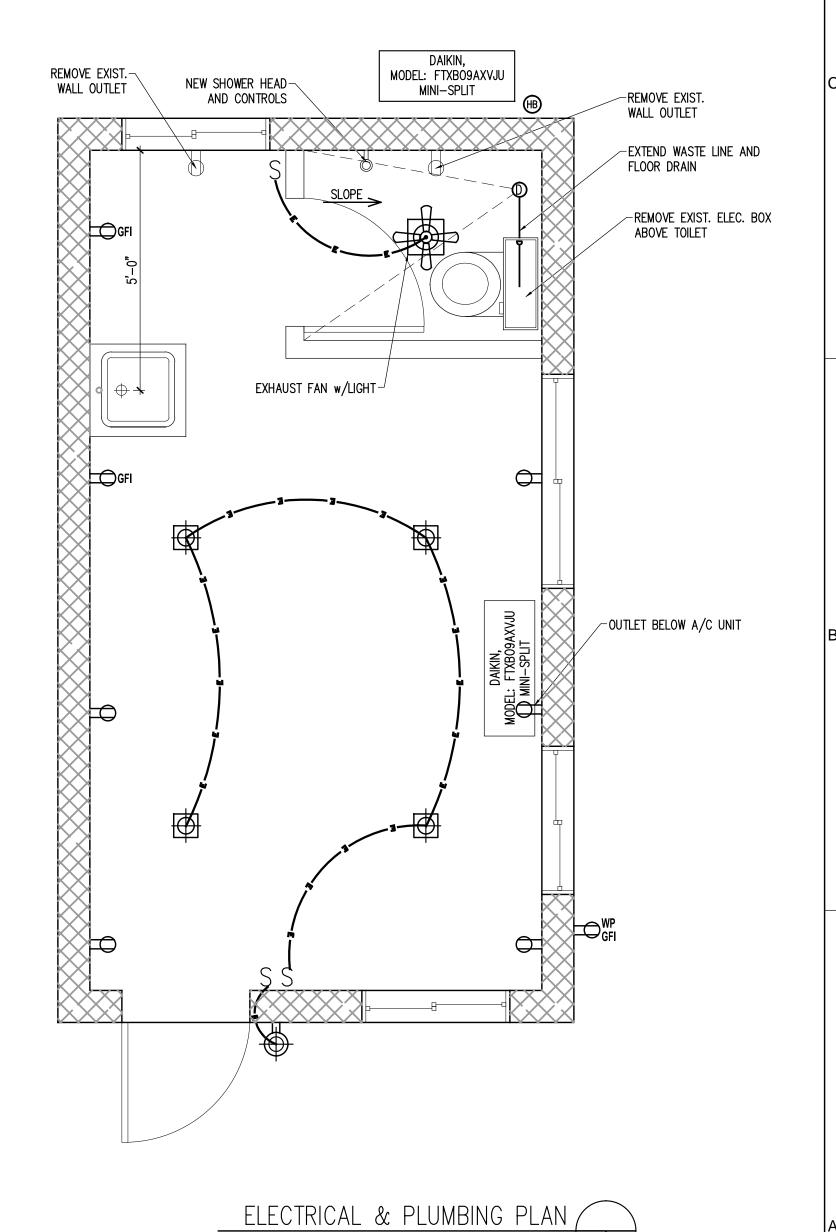

 Residential Renovation/Alterations (ARES) Permit No. 22-04002208 – The current owner pursued a remodel of an existing accessory structure on April 29, 2022. Upon review by Development Review Services, the permit was denied due to not meeting the setbacks in accordance to <u>Section 16.20.010.6</u>: Building Envelope: Maximum Height and Minimum Setbacks of the Land Development Regulations (LDRs). To date, the permit is still in the review process.

The applicant obtained an as-built survey denoting a left-side interior setback of 3-feet and rear setback of 5.8-feet for the existing partially demolished accessory living space. Upon conducting research of the permitting system and analysis of the property card, staff is unable to find a building permit for the detached accessory structure that was once used as a workshop. The applicant intends to use the existing wall and foundation of the partially demolished accessory structure, build upon, renovate, and reestablish an accessory living space. The applicant hereby seeks a variance to deviate from the required side yard setback of 5-feet and rear yard setback of 10-feet per Section 16.20.010.6: Building Envelope: Maximum Height and Minimum Setbacks of the LDRs.