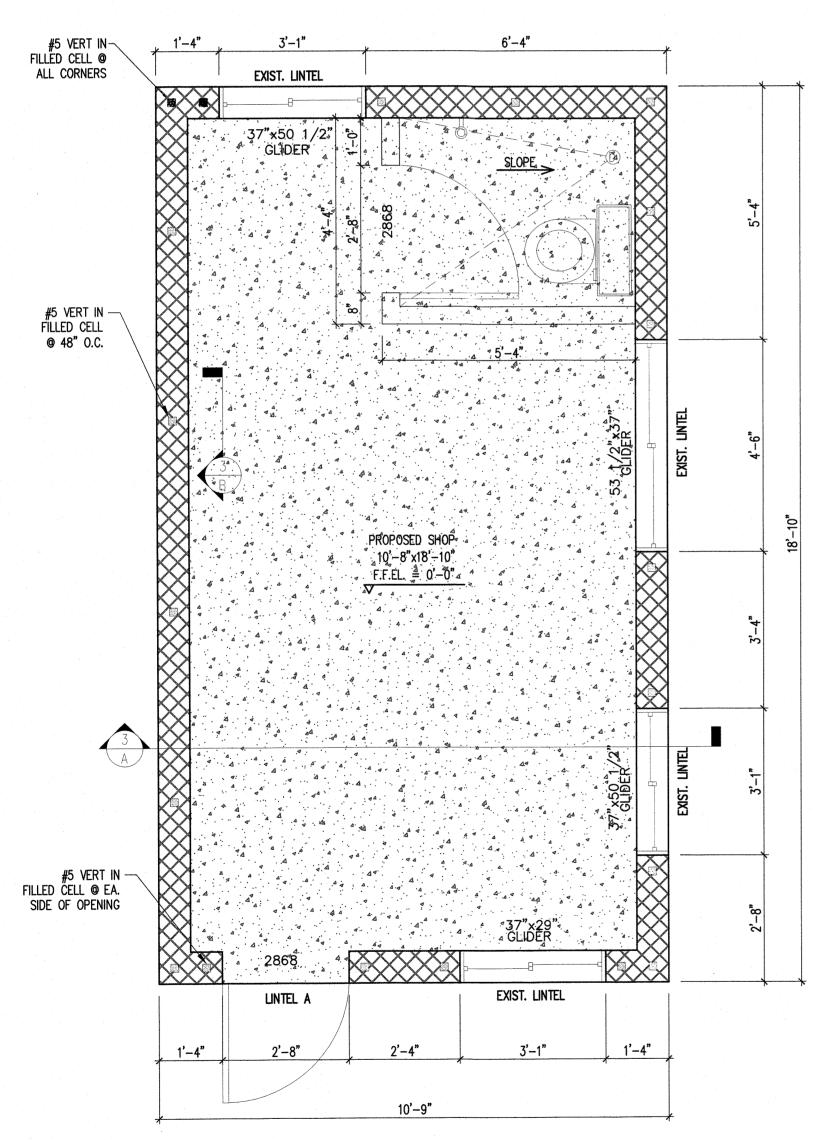

Table 1: Section 16.20.010.6 - Building Envelope: Maximum Height and Minimum Setbacks

| Structure                                            | Required | Requested | Variance | Magnitude |
|------------------------------------------------------|----------|-----------|----------|-----------|
| Accessory Living<br>Space (ALS) rear yard<br>setback | 10-feet  | 5.8-feet  | 4.2-feet | 42%       |
| ALS interior side yard setback                       | 5-feet   | 3-feet    | 2-feet   | 40%       |

The applicant obtained an as-built survey denoting a left-side interior setback of 3-feet and rear setback of 5.8-feet for the existing partially demolished accessory living space. Upon conducting research of the permitting system and analysis of the property card, staff is unable to find a building permit for the detached accessory structure that was once used as a workshop. The applicant intends to use the existing wall and foundation of the partially demolished accessory structure, build upon, renovate, and reestablish an accessory living space. The applicant hereby seeks a variance to deviate from the required side yard setback of 5-feet and rear yard setback of 10-feet per Section 16.20.010.6: Building Envelope: Maximum Height and Minimum Setbacks of the LDRs.