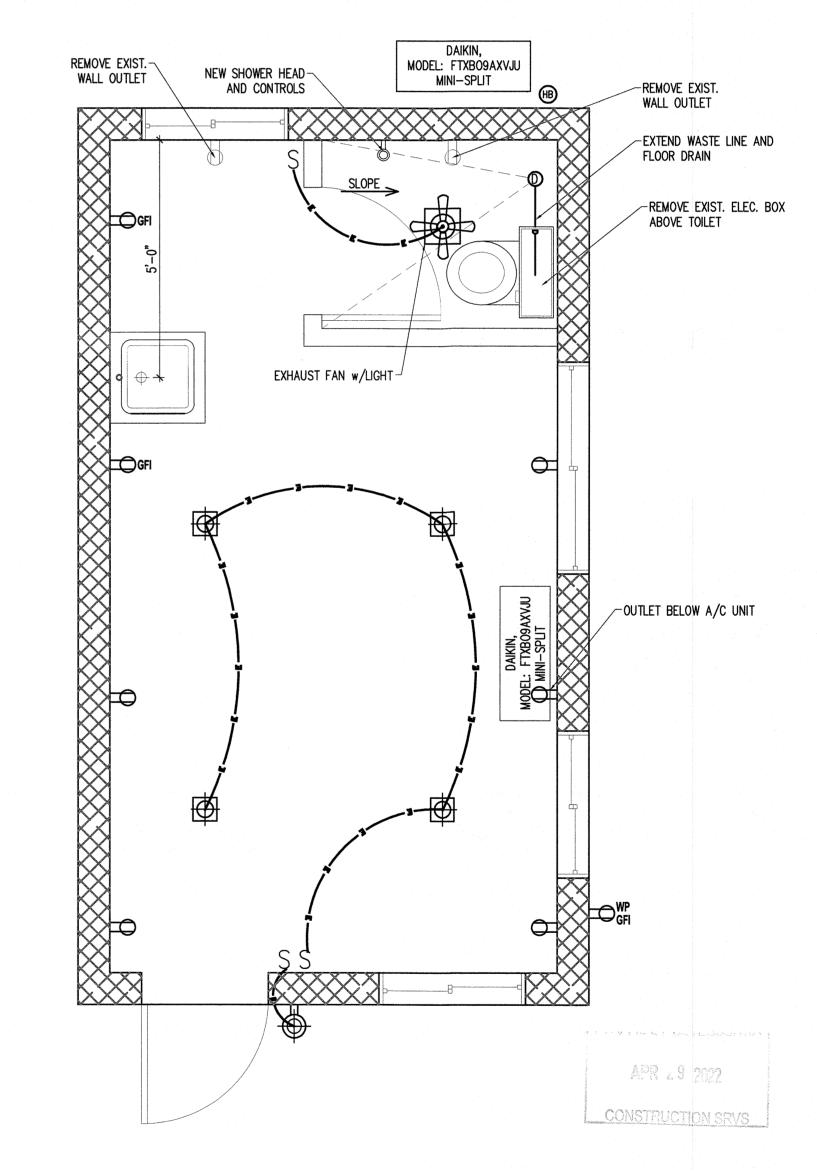

 Residential Renovation/Alterations (ARES) Permit No. 22-04002208 – The current owner pursued a remodel of an existing accessory structure on April 29, 2022. Upon review by Development Review Services, the permit was denied due to not meeting the setbacks in accordance to <u>Section 16.20.010.6</u>: Building Envelope: Maximum Height and Minimum Setbacks of the Land Development Regulations (LDRs). To date, the permit is still in the review process.

The applicant obtained an as-built survey denoting a left-side interior setback of 3-feet and rear setback of 5.8-feet for the existing partially demolished accessory living space. Upon conducting research of the permitting system and analysis of the property card, staff is unable to find a building permit for the detached accessory structure that was once used as a workshop. The applicant intends to use the existing wall and foundation of the partially demolished accessory structure, build upon, renovate, and reestablish an accessory living space. The applicant hereby seeks a variance to deviate from the required side yard setback of 5-feet and rear yard setback of 10-feet per Section 16.20.010.6: Building Envelope: Maximum Height and Minimum Setbacks of the LDRs.