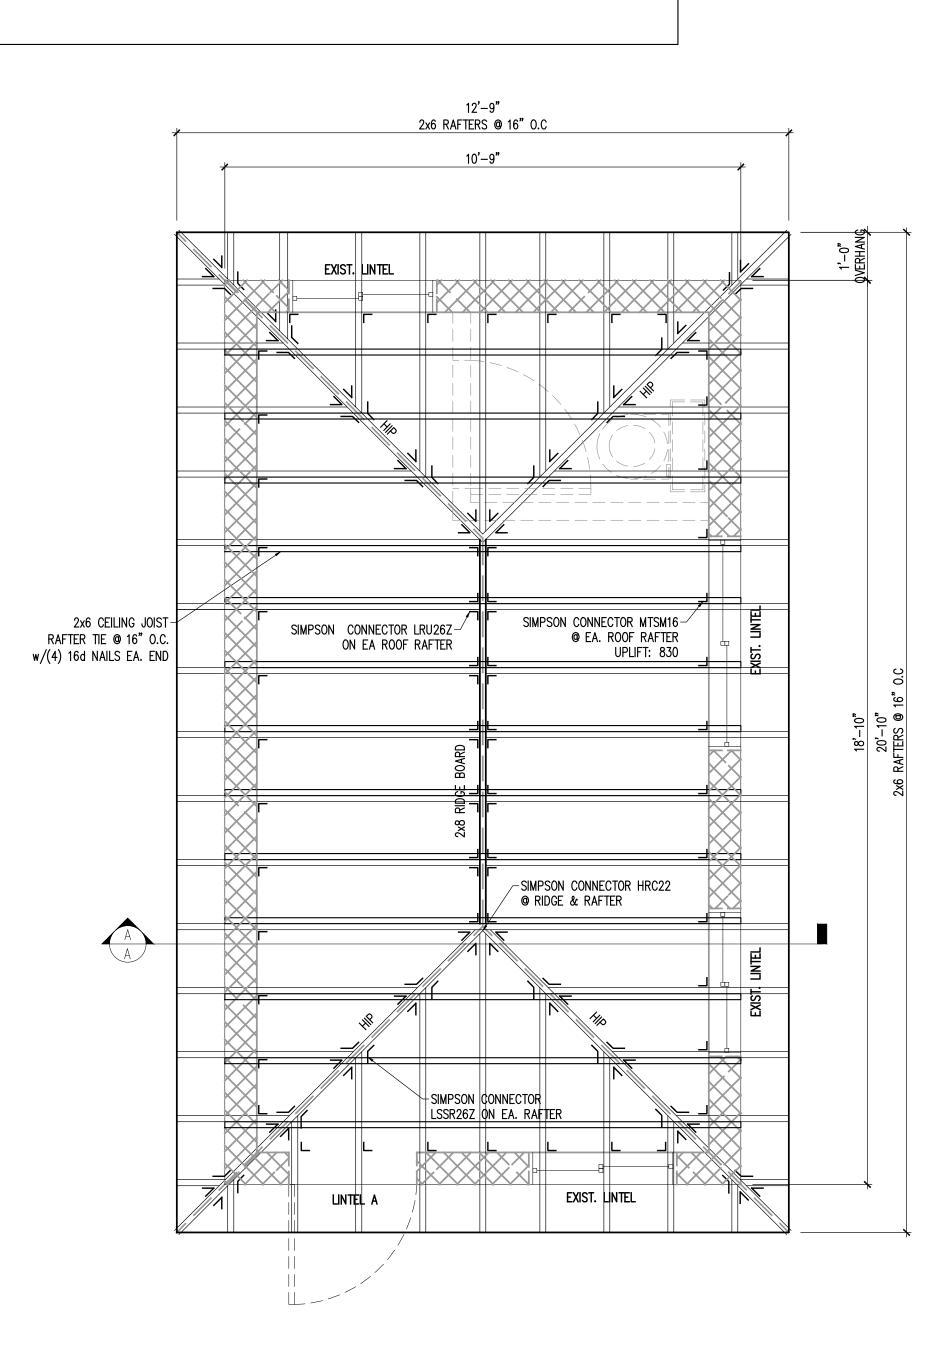

 Residential Renovation/Alterations (ARES) Permit No. 22-04002208 – The current owner pursued a remodel of an existing accessory structure on April 29, 2022. Upon review by Development Review Services, the permit was denied due to not meeting the setbacks in accordance to <u>Section 16.20.010.6</u>: Building Envelope: Maximum Height and Minimum Setbacks of the Land Development Regulations (LDRs). To date, the permit is still in the review process.

The applicant obtained an as-built survey denoting a left-side interior setback of 3-feet and rear setback of 5.8-feet for the existing partially demolished accessory living space. Upon conducting research of the permitting system and analysis of the property card, staff is unable to find a building permit for the detached accessory structure that was once used as a workshop. The applicant intends to use the existing wall and foundation of the partially demolished accessory structure, build upon, renovate, and reestablish an accessory living space. The applicant hereby seeks a variance to deviate from the required side yard setback of 5-feet and rear yard setback of 10-feet per Section 16.20.010.6: Building Envelope: Maximum Height and Minimum Setbacks of the LDRs.