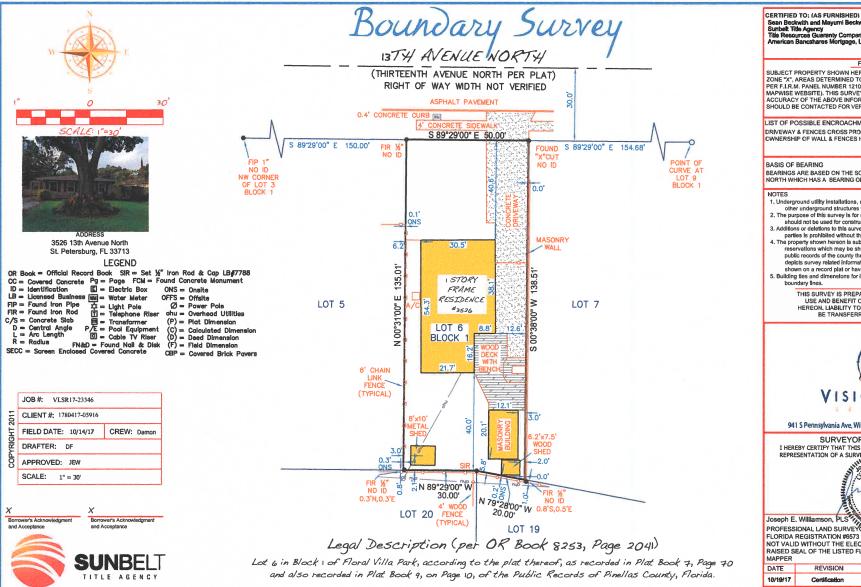

#### **BACKGROUND**

The subject property consists of one platted lot of record (Lot 6 in Block 1 of Floral Villa Park) of the Central Oak Park Neighborhood within the Neighborhood Traditional-1 (NT-1) zoning district. The property is approximately 6,850 square feet (0.15 acres +/-), has a 5-foot easement running parallel to the rear, and contains a single-family home constructed in 1951. The current property owner purchased the property in October 2017. The following is a timeline of actions to this point:

The applicant obtained an as-built survey denoting a left-side interior setback of 3-feet and rear setback of 5.8-feet for the existing partially demolished accessory living space. Upon conducting research of the permitting system and analysis of the property card, staff is unable to find a building permit for the detached accessory structure that was once used as a workshop. The applicant intends to use the existing wall and foundation of the partially demolished accessory structure, build upon, renovate, and reestablish an accessory living space. The applicant hereby seeks a variance to deviate from the required side yard setback of 5-feet and rear yard setback of 10-feet per Section 16.20.010.6: Building Envelope: Maximum Height and Minimum Setbacks of the LDRs.