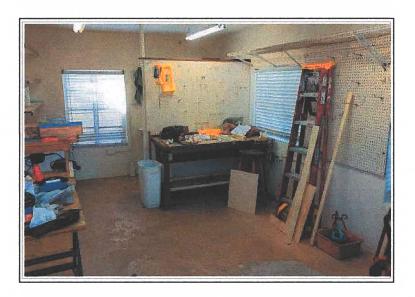

The applicant obtained an as-built survey denoting a left-side interior setback of 3-feet and rear setback of 5.8-feet for the existing partially demolished accessory living space. Upon conducting research of the permitting system and analysis of the property card, staff is unable to find a building permit for the detached accessory structure that was once used as a workshop. The applicant intends to use the existing wall and foundation of the partially demolished accessory structure, build upon, renovate, and reestablish an accessory living space. The applicant hereby seeks a variance to deviate from the required side yard setback of 5-feet and rear yard setback of 10-feet per Section 16.20.010.6: Building Envelope: Maximum Height and Minimum Setbacks of the LDRs.

Survey, Photo Addendum and Floorplan Sketch Proposed Site Plan, Floor Plan and Elevation

Residential Renovation/Alterations Permit No. 22-04002208

**Property Card** 

Project Location Map
City of St. Petersburg, Florida
Planning and Development Services
Department