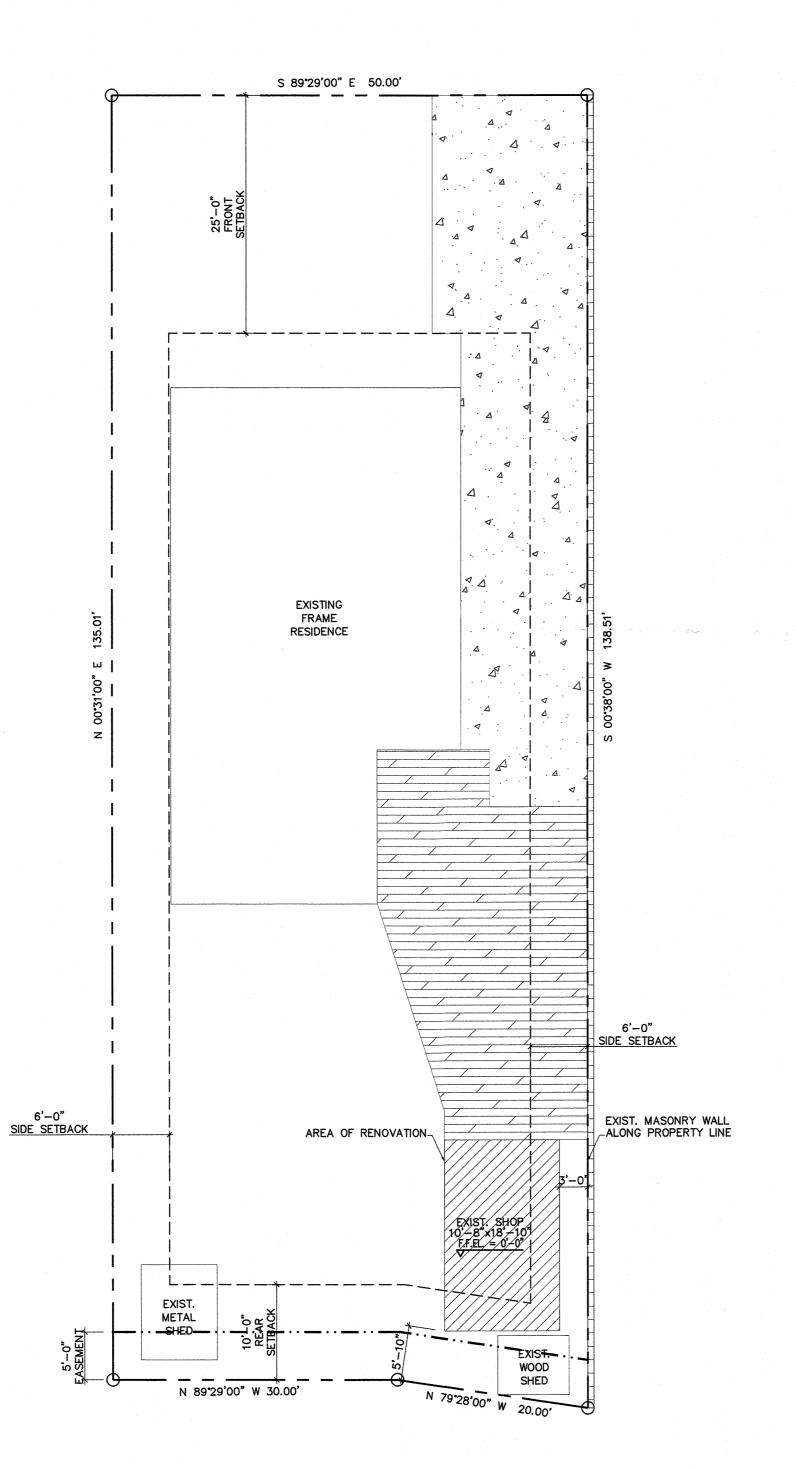

#### **BACKGROUND**

The subject property consists of one platted lot of record (Lot 6 in Block 1 of Floral Villa Park) of the Central Oak Park Neighborhood within the Neighborhood Traditional-1 (NT-1) zoning district. The property is approximately 6,850 square feet (0.15 acres +/-), has a 5-foot easement running parallel to the rear, and contains a single-family home constructed in 1951. The current property owner purchased the property in October 2017. The following is a timeline of actions to this point:

 Residential Renovation/Alterations (ARES) Permit No. 22-04002208 – The current owner pursued a remodel of an existing accessory structure on April 29, 2022. Upon review by Development Review Services, the permit was denied due to not meeting the setbacks in accordance to <u>Section 16.20.010.6</u>: Building Envelope: Maximum Height and Minimum Setbacks of the Land Development Regulations (LDRs). To date, the permit is still in the review process.

The applicant obtained an as-built survey denoting a left-side interior setback of 3-feet and rear setback of 5.8-feet for the existing partially demolished accessory living space. Upon conducting research of the permitting system and analysis of the property card, staff is unable to find a building permit for the detached accessory structure that was once used as a workshop. The applicant intends to use the existing wall and foundation of the partially demolished accessory structure, build upon, renovate, and reestablish an accessory living space. The applicant hereby seeks a variance to deviate from the required side yard setback of 5-feet and rear yard setback of 10-feet per Section 16.20.010.6: Building Envelope: Maximum Height and Minimum Setbacks of the LDRs.

- 1. Special conditions exist which are peculiar to the land, building, or other structures for which the variance is sought, and which do not apply generally to lands, buildings, or other structures in the same district. Special conditions to be considered shall include, but not be limited to, the following circumstances:
  - a. Redevelopment. If the site involves the redevelopment or utilization of an existing developed or partially developed site.
    - This criterion is not applicable. The property is developed with an existing single-family residence and will continue to be used as a single-family residential use. Based on the survey provided, the property is additionally developed with two (2) sheds and deck in the rear of property, and concrete driveway.
  - b. Substandard Lot(s). If the site involves the utilization of an existing legal nonconforming lot(s) which is smaller in width, length, or area from the minimum lot requirements of the district.
    - This criterion is not applicable. The subject property meets the minimum standards for lot width and area for the NT-1 zoning district.
  - c. Preservation district. If the site contains a designated preservation district.
    - This criterion is not applicable.