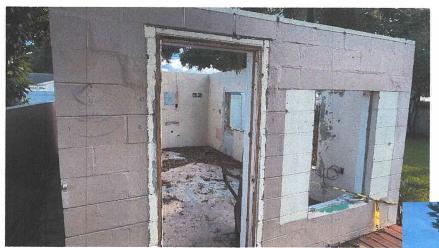

The applicant obtained an as-built survey denoting a left-side interior setback of 3-feet and rear setback of 5.8-feet for the existing partially demolished accessory living space. Upon conducting research of the permitting system and analysis of the property card, staff is unable to find a building permit for the detached accessory structure that was once used as a workshop. The applicant intends to use the existing wall and foundation of the partially demolished accessory structure, build upon, renovate, and reestablish an accessory living space. The applicant hereby seeks a variance to deviate from the required side yard setback of 5-feet and rear yard setback of 10-feet per Section 16.20.010.6: Building Envelope: Maximum Height and Minimum Setbacks of the LDRs.

 Residential Renovation/Alterations (ARES) Permit No. 22-04002208 – The current owner pursued a remodel of an existing accessory structure on April 29, 2022. Upon review by Development Review Services, the permit was denied due to not meeting the setbacks in accordance to <u>Section 16.20.010.6</u>: Building Envelope: Maximum Height and Minimum Setbacks of the Land Development Regulations (LDRs). To date, the permit is still in the review process.