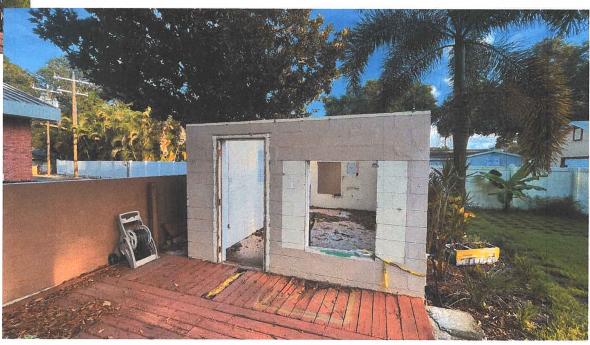

The applicant obtained an as-built survey denoting a left-side interior setback of 3-feet and rear setback of 5.8-feet for the existing partially demolished accessory living space. Upon conducting research of the permitting system and analysis of the property card, staff is unable to find a building permit for the detached accessory structure that was once used as a workshop. The applicant intends to use the existing wall and foundation of the partially demolished accessory structure, build upon, renovate, and reestablish an accessory living space. The applicant hereby seeks a variance to deviate from the required side yard setback of 5-feet and rear yard setback of 10-feet per Section 16.20.010.6: Building Envelope: Maximum Height and Minimum Setbacks of the LDRs.

- 1. Special conditions exist which are peculiar to the land, building, or other structures for which the variance is sought, and which do not apply generally to lands, buildings, or other structures in the same district. Special conditions to be considered shall include, but not be limited to, the following circumstances:
  - a. Redevelopment. If the site involves the redevelopment or utilization of an existing developed or partially developed site.
    - This criterion is not applicable. The property is developed with an existing single-family residence and will continue to be used as a single-family residential use. Based on the survey provided, the property is additionally developed with two (2) sheds and deck in the rear of property, and concrete driveway.
  - b. Substandard Lot(s). If the site involves the utilization of an existing legal nonconforming lot(s) which is smaller in width, length, or area from the minimum lot requirements of the district.
    - This criterion is not applicable. The subject property meets the minimum standards for lot width and area for the NT-1 zoning district.
  - c. Preservation district. If the site contains a designated preservation district.
    - This criterion is not applicable.