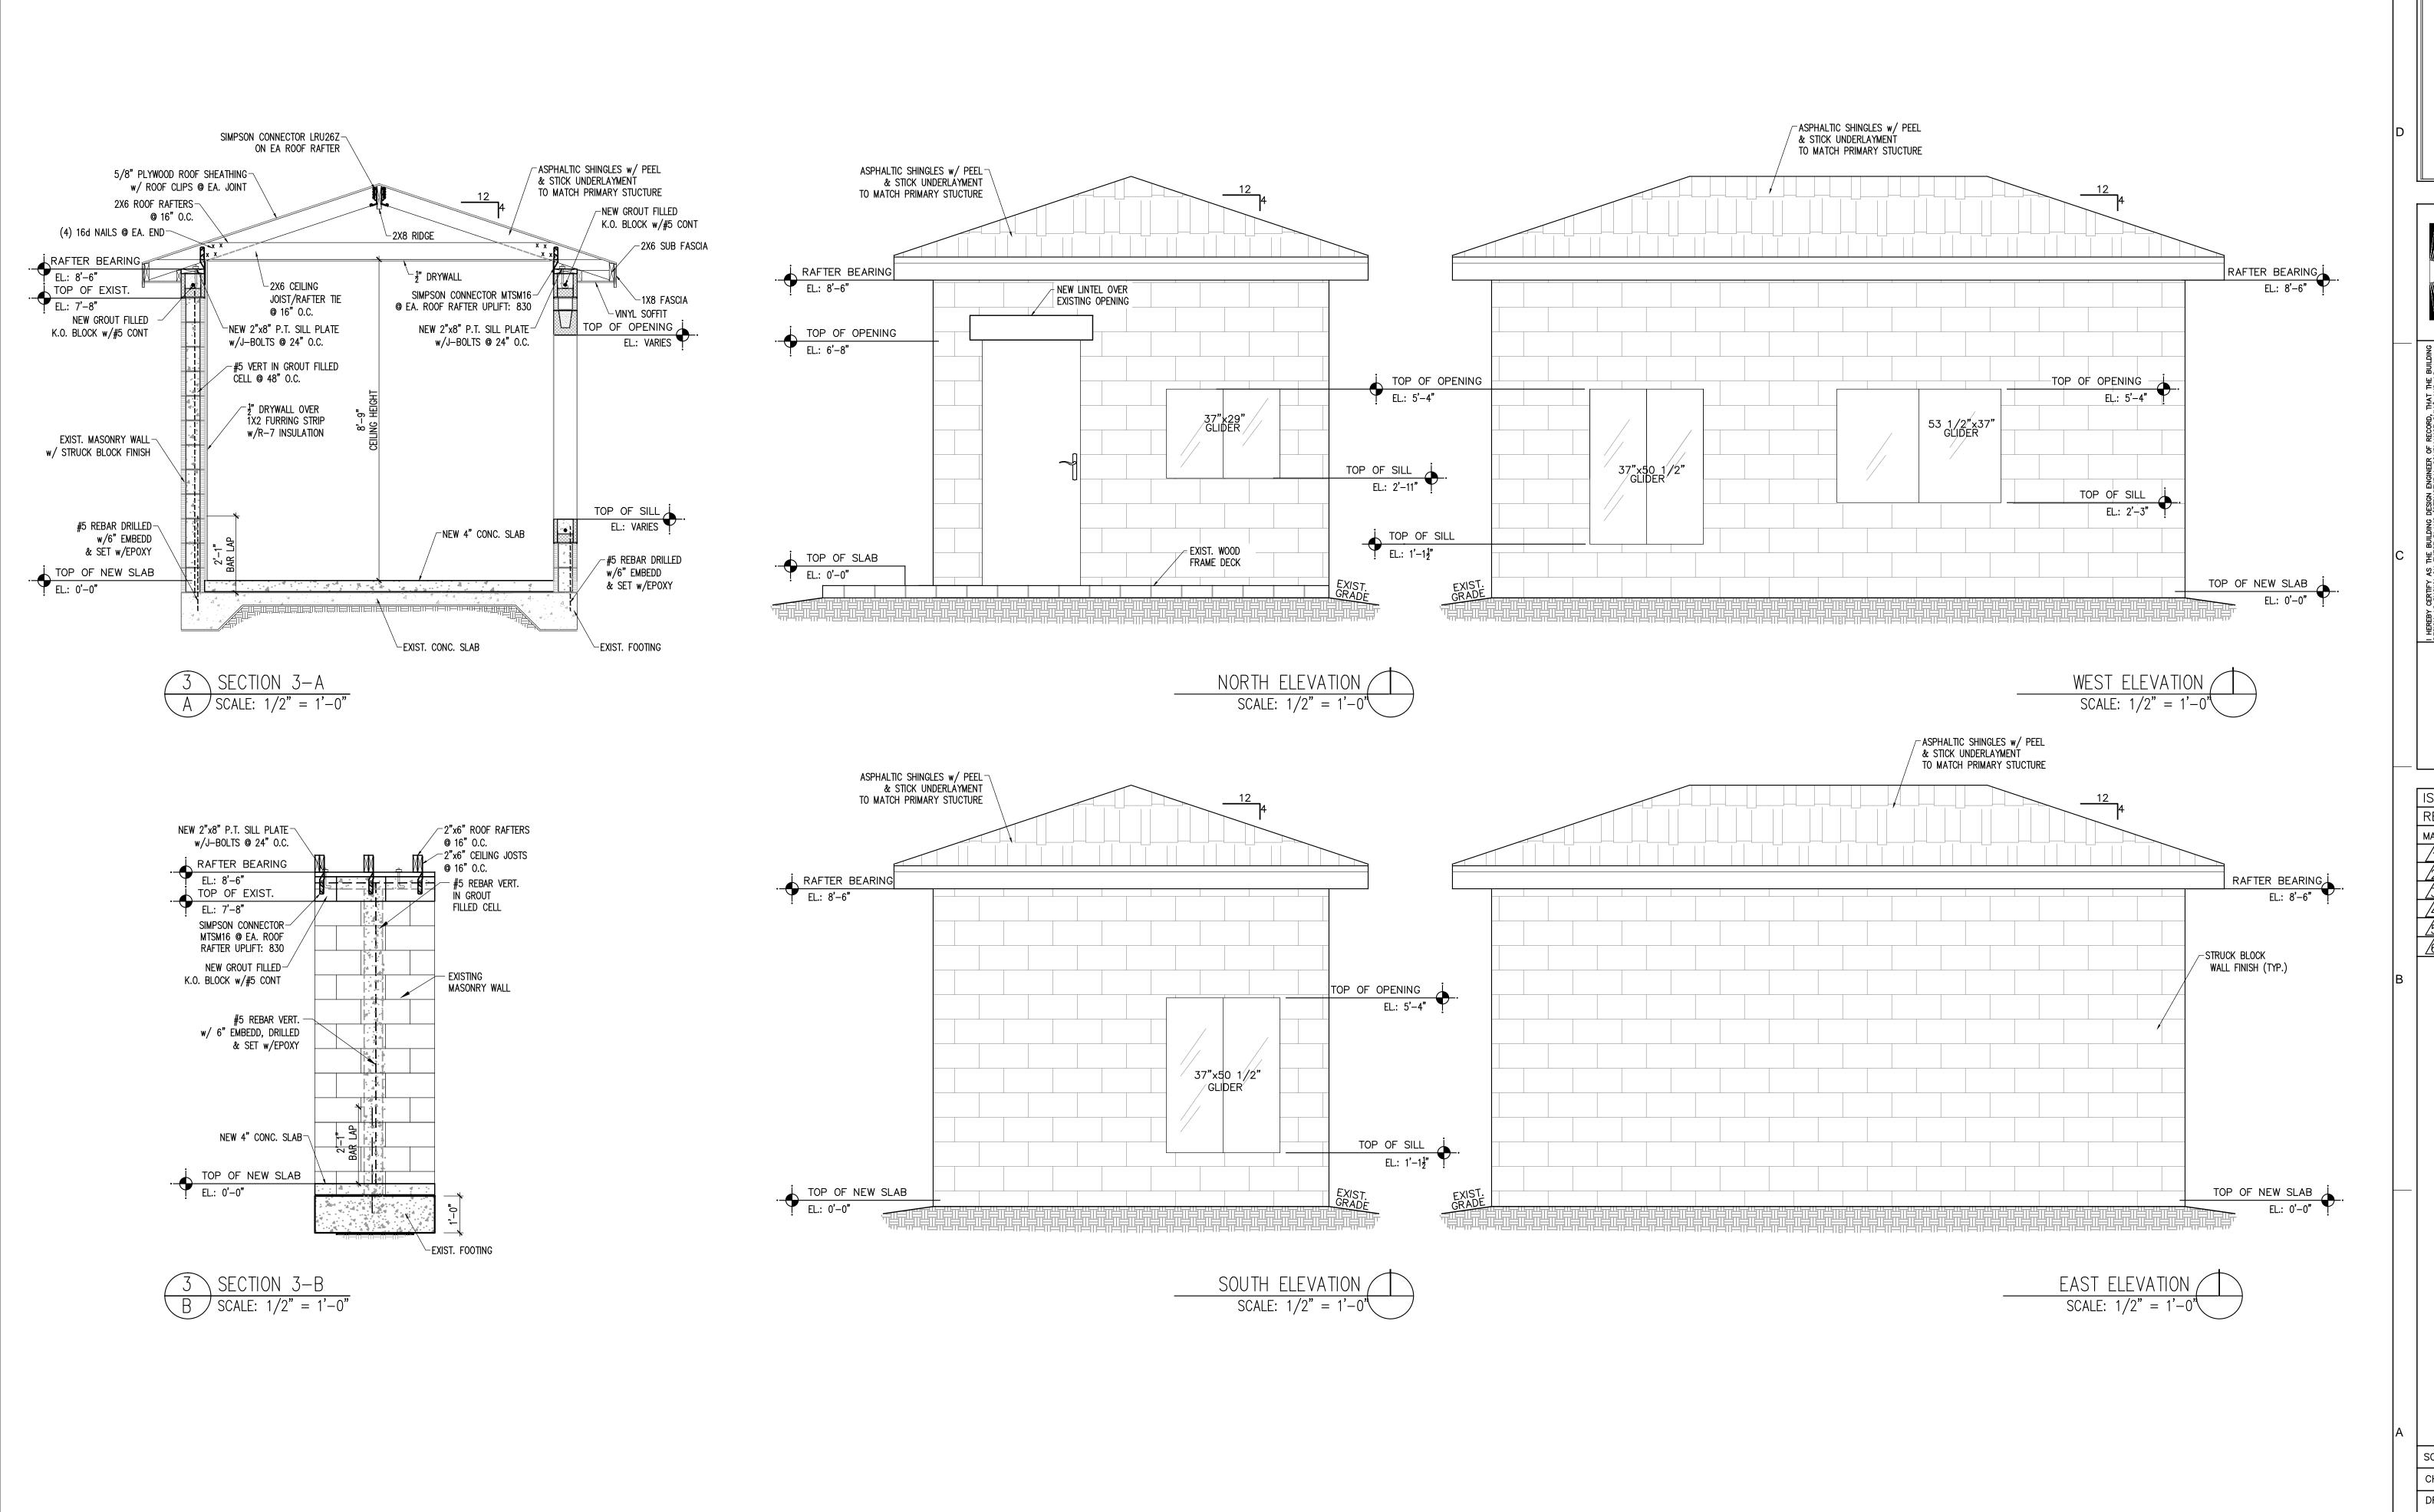

The applicant obtained an as-built survey denoting a left-side interior setback of 3-feet and rear setback of 5.8-feet for the existing partially demolished accessory living space. Upon conducting research of the permitting system and analysis of the property card, staff is unable to find a building permit for the detached accessory structure that was once used as a workshop. The applicant intends to use the existing wall and foundation of the partially demolished accessory structure, build upon, renovate, and reestablish an accessory living space. The applicant hereby seeks a variance to deviate from the required side yard setback of 5-feet and rear yard setback of 10-feet per Section 16.20.010.6: Building Envelope: Maximum Height and Minimum Setbacks of the LDRs.

Survey, Photo Addendum and Floorplan Sketch Proposed Site Plan, Floor Plan and Elevation

Residential Renovation/Alterations Permit No. 22-04002208

**Property Card** 

Project Location Map
City of St. Petersburg, Florida
Planning and Development Services
Department