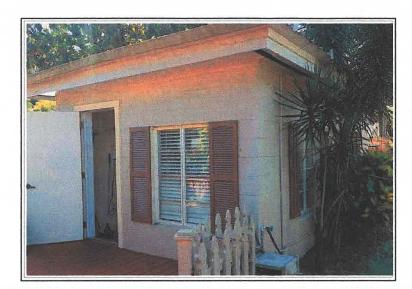

The applicant obtained an as-built survey denoting a left-side interior setback of 3-feet and rear setback of 5.8-feet for the existing partially demolished accessory living space. Upon conducting research of the permitting system and analysis of the property card, staff is unable to find a building permit for the detached accessory structure that was once used as a workshop. The applicant intends to use the existing wall and foundation of the partially demolished accessory structure, build upon, renovate, and reestablish an accessory living space. The applicant hereby seeks a variance to deviate from the required side yard setback of 5-feet and rear yard setback of 10-feet per Section 16.20.010.6: Building Envelope: Maximum Height and Minimum Setbacks of the LDRs.

Survey, Photo Addendum and Floorplan Sketch Proposed Site Plan, Floor Plan and Elevation

Residential Renovation/Alterations Permit No. 22-04002208

**Property Card** 

Project Location Map
City of St. Petersburg, Florida
Planning and Development Services
Department